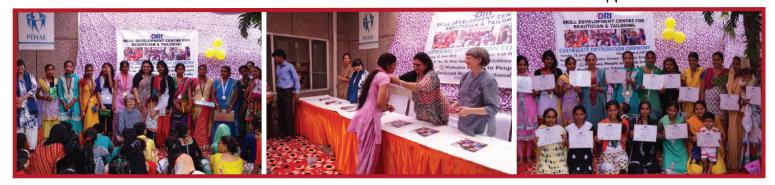

## **PA≓WA**™GROUP

**Enriching Lives, Enriching Environment** 

**₽RI 351ã** takes off

Beautician at Chakkarpur Village

DRI 'Udaan' provides vocational and skill based training to the underprivileged, in partnership with:

• Humana People to People India for Beautician & Tailoring training at Chakkarpur and Bhawani Enclave, Gurgaon

• Etasha Society for Customer Service and IT training at Khanpur, Delhi

• Literacy India for Tailoring training at Carterpuri village, Gurgaon

• *Ma. My Anchor Foundation* for Housekeeping and Spoken English at Udaipur, Rajasthan

Tailoring & Beautician at Bhawani Enclave

Tailoring at Carterpuri Village

Housekeeping and Spoken English at Udalp