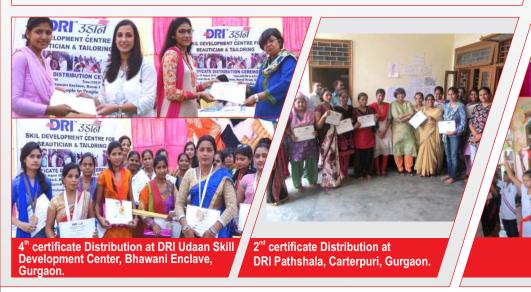

### 🔊 🕅 उड़ाँगें Certificate Distribution Programs

DRI organised certificate distribution ceremony for the trainees who have completed the course successfully. Rank holders trainees have been awarded with medals & prizes. All trainees and trainers provided certificate of completion and certificate of appreciation.