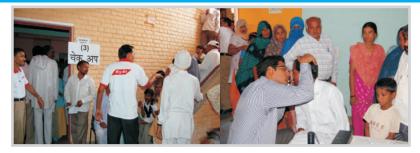

### 5th Free Eye Camp at Bajghera on 4th June, 2011

No. of people treated : 249
Eye Medicines (Drops) : 118
Free Spectacles : 185
Cataract operations : 10