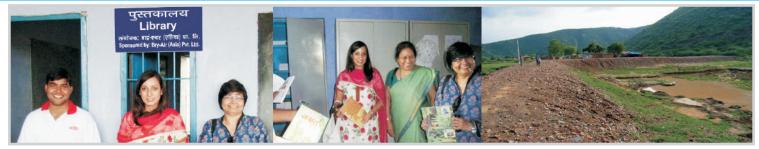

## Bry-Air sponsors Check Dam and Library at village Nuh, Distt. Mewat, Haryana through PHDRDF