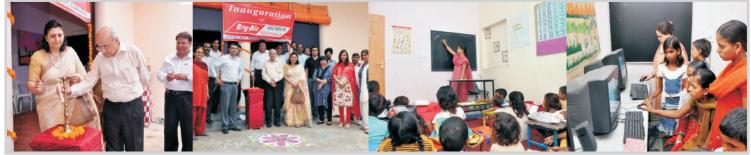

Bry-Air, today, inaugurated *Bry-Air Pathshala*, a learning center for underprivileged children. This center is run in partnership with Literacy India, a leading NGO in the field of education. Located in Dharam Colony, Gurgaon, the center is fully funded by Bry-Air and provides non-formal education to children of the area. The children mainly belong to the migrant community and are generally rag pickers or are working for daily wages in dhabas, etc., or are just loitering around. Bry-Air Pathshala will provide a stimulating, healthy and secure learning environment, free of cost, which will facilitate holistic child development.

By creating a primary school environment and introducing non school-going children to learning, the center hopes to act as a

stepping-stone to a better life. The Center has a computer lab, a library; learning aids such as books, stationary, etc., are provided to the children as well. Remedial classes for school-going children who are weak in studies and vocational classes for women such as tailoring & stitching are also held at the Pathshala.

Speaking during the inauguration, Mr. Deepak Pahwa, Chairman Pahwa Enterprises and Managing Director Bry-Air Asia said "this is a small contribution towards providing opportunities to children who do not have access to any educational facility. Children are our tomorrow and this is a small step for creating a brighter future for them."