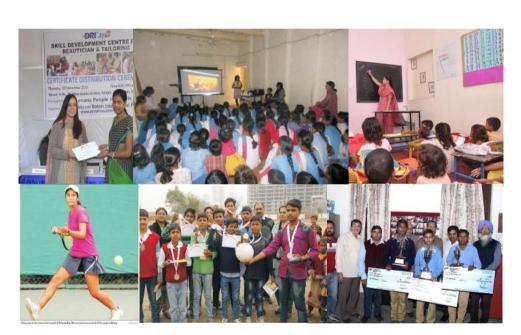

#### **Education: 1300+ students benefited**

- Bry-Air & DRI Pathshala, Gurgaon, Haryana
- DRI Gyantantra Digital Dost, Sheethal, Alwar, Rajsthan
- DRI Ekal Vidhyalayas at 10 villages of Faridabad, Haryana
- DRI Udaan Skill Developments Center, Chakkarpur and Bhawani Enclave, Gurgaon, Haryana
- DRI Spoken English Course, Udaipur, Rajsthan
- Dr. Mathra Das Pahwa Learning Center, Moga, Punjab
- Sports Scholarships, Gurgaon, Haryana
- Educational Scholarships, Gurgaon, Haryana
- Higher Education Scholarship, Gurgaon, Haryana
- Dr. Mathra Das Pahwa Award for Excellence in Academics, Moga, Punjab