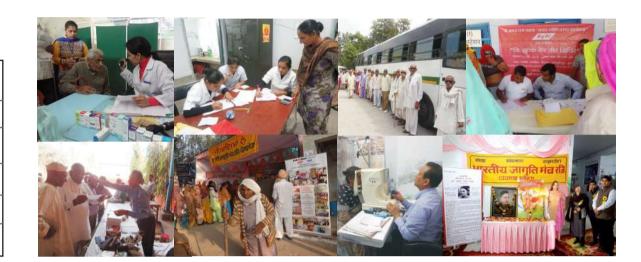

### Dr. Mathra Das Pahwa Vision Outreach Program

- More than 4000 Eye Checkups
- States Covered -Delhi, Haryana & Punjab

| Statistics : Eye Camps (2016-17) |   |      |
|----------------------------------|---|------|
| No. of Camps                     | : | 10   |
| Registrations                    | : | 4182 |
| Cataract Surgeries               | : | 311  |
| Medicine                         | : | 2238 |
| Spectacles                       | : | 2919 |